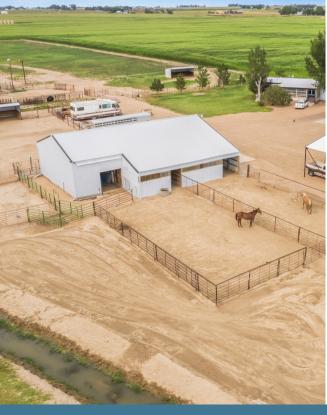

### THE PROPERTY

Incredible horse facility on 10 acres! This beautiful property is completely set up for livestock, some of the features include: multiple lean-to shelters, 36x36 hay barn, 36x64 shop with a 5 stall barn attached and 45x12 lean-to. Nice size arena w/roping chute and return alley.