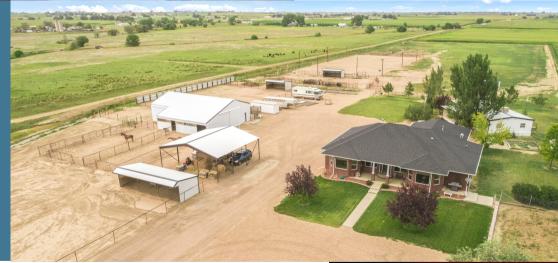

### THE PROPERTY

Incredible horse facility on 10 acres! This beautiful property is completely set up for livestock, some of the features include: multiple lean-to shelters, 36x36 hay barn, 36x64 shop with a 5 stall barn attached and 45x12 lean-to. Nice size arena w/roping chute and return alley.

# IMAGINE YOURSELF IN THIS PICTURE PERFECT HOME.

Gorgeous custom home boast an open floor plan, walk in closets, and large sized bedrooms. The second home (is permitted as an office) has 3 bedrooms and 2 baths that is 1600 sq/ft. This was formerly known as Murray's Arena where rodeos were held for years, the property has a USR that allows for events to be held on the property. This would also make a great boarding facility with the setup and convient location.