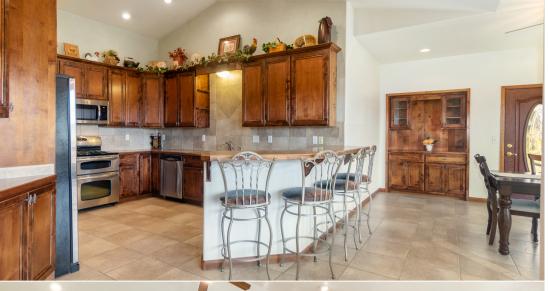

# IMAGINE YOURSELF IN THIS PICTURE PERFECT HOME.

Gorgeous custom home boast an open floor plan, walk in closets, and large sized bedrooms. The second home (is permitted as an office) has 3 bedrooms and 2 baths that is 1600 sq/ft. This was formerly known as Murray's Arena where rodeos were held for years, the property has a USR that allows for events to be held on the property. This would also make a great boarding facility with the setup and convient location.