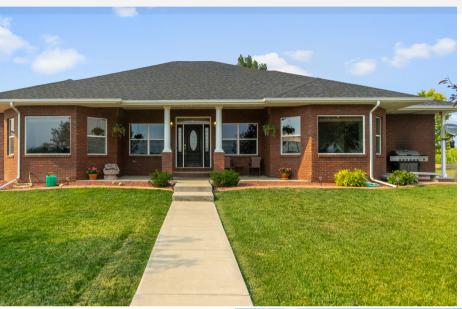

# IMAGINE YOURSELF IN THIS PICTURE PERFECT HOME.

Gorgeous custom home boast an open floor plan, walk in closets, and large sized bedrooms. The second home (is permitted as an office) has 3 bedrooms and 2 baths that is 1600 sq/ft. This was formerly known as Murray's Arena where rodeos were held for years, the property has a USR that allows for events to be held on the property. This would also make a great boarding facility with the setup and convient location.

### COUNTRY LIVING AT ITS FINEST