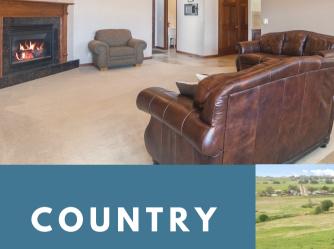

## IMMACULATE 10 ACRE ESTATE

Just Listed • 24505 Hwy 392 Greeley, CO 80631

\$935,000

--

4 bedrooms



4 bathrooms





### THE PROPERTY

Incredible horse facility on 10 acres! This beautiful property is completely set up for livestock, some of the features include: multiple lean-to shelters, 36x36 hay barn, 36x64 shop with a 5 stall barn attached and 45x12 lean-to. Nice size arena w/roping chute and return alley.



### **KEY FACTS**

- 4 Bedrooms
- 4 Bathrooms
- Open Floor Plan
- Year built: 2005
- ✓ 2,664 Sq. Ft.
- Ideal Boarding Facility

MLS # 927913





# IMAGINE YOURSELF IN THIS PICTURE PERFECT HOME.

Gorgeous custom home boast an open floor plan, walk in closets, and large sized bedrooms. The second home (is permitted as an office) has 3 bedrooms and 2 baths that is 1600 sq/ft. This was formerly known as Murray's Arena where rodeos were held for years, the property has a USR that allows for events to be held on the property. This would also make a great boarding facility with the setup and convient location.

### COUNTRY LIVING AT ITS FINEST



### **SCHEDULE A PRIVATE VIEWING TODAY!**

Andy Martinez, Realtor®

3050 67th Ave, Suite 200 | Greeley, CO 80634

970.515.2505 | AMartinez@AGPROS.com