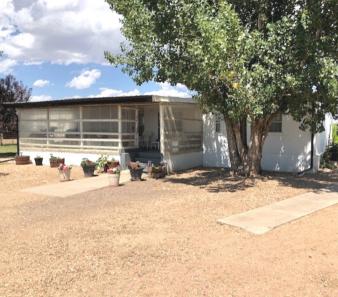

# IMAGINE YOURSELF IN THIS PICTURE PERFECT HOME.

Gorgeous custom home boast an open floor plan, walk in closets, and large sized bedrooms. The second home (is permitted as an office) has 3 bedrooms and 2 baths that is 1600 sq/ft. This was formerly known as Murray's Arena where rodeos were held for years, the property has a USR that allows for events to be held on the property. This would also make a great boarding facility with the setup and convient location.